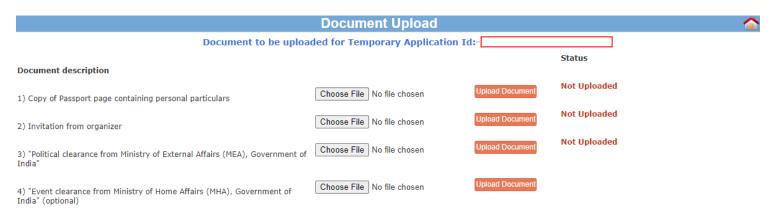

### Step 9:

Kindly ensure that the document is as per specifications mentioned below.

- i. All documents uploaded by the applicant including business cards, invitation letters etc. must be in English language, failing which e-Visa application would be liable for rejection.
- ii. Format PDF
- iii. Size Minimum 10 KB
- iv. Maximum 300 KB
- v. Passport Upload- Photo page of Passport containing personal details like name, date of birth, nationality, expiry date etc. to be uploaded by the applicant.
- vi. Photo page of Passport uploaded should be of the same passport whose details are provided in Passport Details section.
- vii. The application is liable to be rejected if the uploaded document is not clear and as per specification.