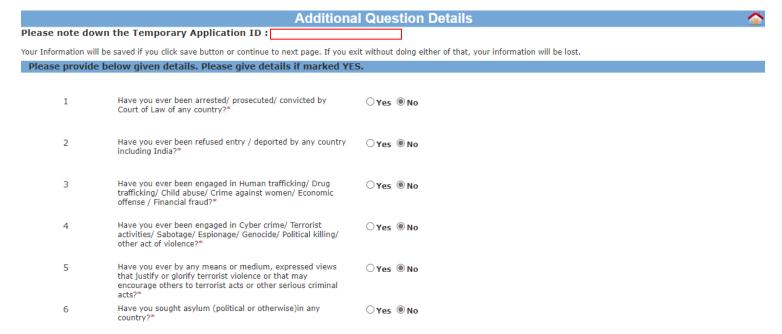

# <u>Step 3:</u>

|                                                              | Applicant Details Form                      |                                                            |
|--------------------------------------------------------------|---------------------------------------------|------------------------------------------------------------|
| Port of Arrival : DELHI AIRPORT                              | Save and Continue Save and Temporarily Exit |                                                            |
|                                                              |                                             |                                                            |
| Data saved Successfully.Please note down the Te              | mporary Application ID :                    |                                                            |
| Applicant Details                                            |                                             |                                                            |
| Surname (exactly as in your Passport)                        |                                             | Surname/Family Name (exactly as in Passport)               |
| Given Name/s (exactly as in your Passport)*                  |                                             | Given Name/s (exactly as in Passport)                      |
| Have you ever changed your name? If yes, click the box       | $\square$ and give details.                 | If You have ever changed your Name Please tell us.         |
| Gender*                                                      | MALE 🗸                                      | Gender                                                     |
| Date of Birth*                                               | 06/05/1987                                  | Date of Birth as in Passport in DD/MM/YYYY format          |
| Town/City of birth*                                          | NEW YORK                                    | Province/Town/City of birth                                |
| Country/Region of birth*                                     | UNITED STATES OF AMERICA                    | Country of birth                                           |
| Citizenship/National Id No.*                                 | NA                                          | If not applicable Please Type NA                           |
| Religion*                                                    | OTHERS 🗸                                    |                                                            |
|                                                              | AA                                          |                                                            |
| Visible identification marks*                                | AA                                          | Visible identification marks                               |
| Educational Qualification *                                  | OTHERS 🗸                                    | Educational Qualification                                  |
| Nationality/Region *                                         | UNITED STATES OF AMERICA                    | Nationality/Region                                         |
| Did you acquire Nationality by birth or by naturalization? * | By Birth 🗸                                  | Did you acquire Nationality by birth or by naturalization? |
| Have you lived for at least two years in the country whe     | re you are applying visa?                   |                                                            |
| Passport Details                                             |                                             |                                                            |
| Passport Number *                                            | 000000000                                   |                                                            |
| Place of Issue *                                             | NEW YORK                                    | Place of Issue                                             |
| Date of Issue *                                              | 09/05/2024                                  |                                                            |
| Date of Expiry *                                             | 08/05/2025                                  |                                                            |
| Any other valid Passport/Identity Certificate(IC) held,      | Yes  No                                     | If Yes Please give Details                                 |
| * Mandatory Fields                                           |                                             |                                                            |
|                                                              | Save and Continue Save and Temporarily Exit |                                                            |