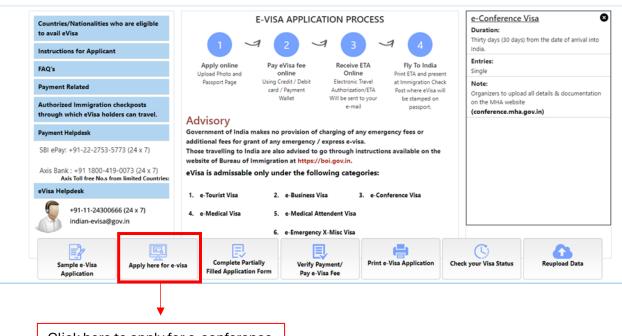

for a conference visa to visit India:

- 1. **E-Conference Visa**: This type of visa application process is entirely online. The visa issued to the attendee is in a pdf format. The attendee does not have to submit any documents to the Indian Embassy or High Commission.
- 2. Regular/Paper Conference Visa: This type of visa application process is online. Once the online form is submitted, the attendee needs to take a printout of the application form and submit a physical copy of the form along with the requested documents and passport to their nearest Indian Embassy or High Commission. Once the process is complete, the visa will be issued on the passport and returned to the attendee.

#### SAMPLE e-CONFERENCE VISA FORM

https://indianvisaonline.gov.in/evisa/tvoa.html

### **Step 1:**









Click here to apply for e-conference visa.

### Step 2:

|                                          | e-Visa App                                                                                                      | nication               |                      |                                                                                                   |         |
|------------------------------------------|-----------------------------------------------------------------------------------------------------------------|------------------------|----------------------|---------------------------------------------------------------------------------------------------|---------|
| Note: For e-visa ser                     | vices to Afghan Nationals