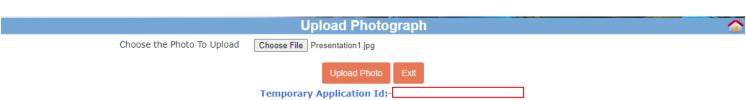

### Step 8:

|                               | Upload Photogra                           | ph       |  |
|-------------------------------|-------------------------------------------|----------|--|
|                               | The Photo uploaded for Temporary Applicat | ion Id:- |  |
| Click and drag the box to res | ze and select image.                      |          |  |
| ]<br>                         |                                           |          |  |
|                               | Crop and Save                             |          |  |