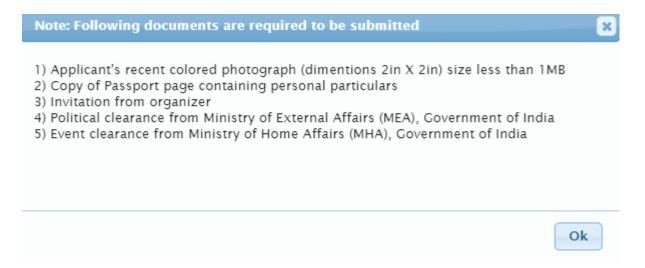

per guidelin    | es is                | ssued by Govt of India from time to time.                                                         |         |
|                                          | _                                                                                                               |                        |                      |                                                                                                   |         |
|                                          | Cont                                                                                                            | tinue                  |                      |                                                                                                   |         |

### Pop Up:



# <u>Step 3:</u>

|                                                              | Applicant Details Form                      |                                                            |
|--------------------------------------------------------------|---------------------------------------------|------------------------------------------------------------|
| Port of Arrival : DELHI AIRPORT                              | Save and Continue Save and Temporarily Exit |                                                            |
|                                                              |                                             |                                                            |
| Data saved Successfully.Please note down the Te              | mporary Application ID :